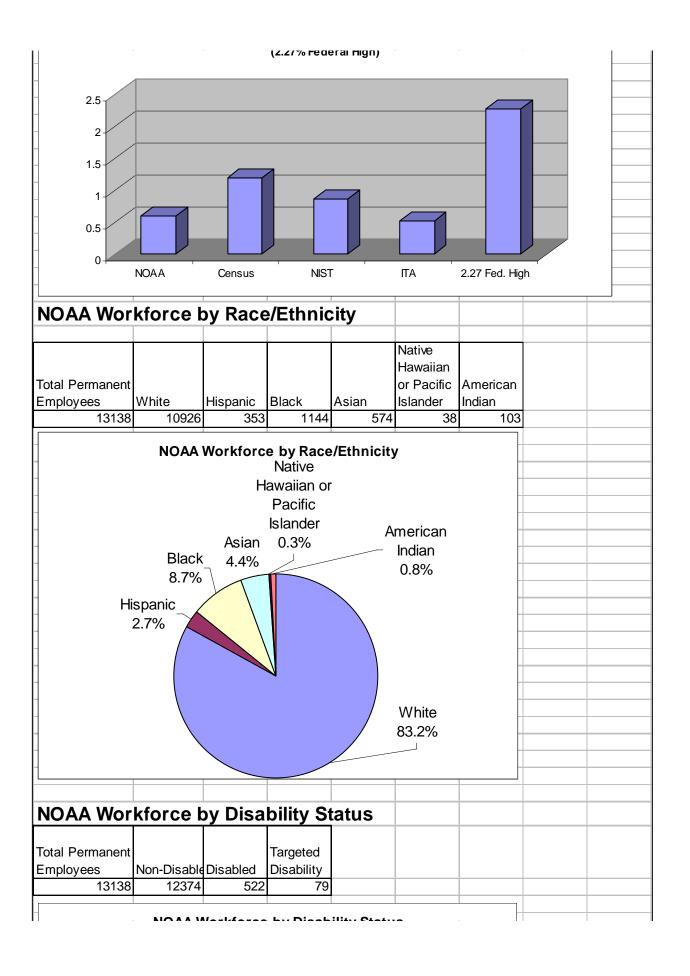

**Bureau Workforce by Race/Ethnicity** 

|        |        | <i>J</i> |       |       |             |            |        |  |
|--------|--------|----------|-------|-------|-------------|------------|--------|--|
|        | White  | Hispanic | Black | Asian | Pac. Island | Am. Indian | Total  |  |
| NOAA   | 10,926 | 353      | 1,144 | 574   | 38          | 103        | 13,138 |  |
| Census | 9,763  | 719      | 2,499 | 504   | 17          | 158        | 13,660 |  |
| NIST   | 2,206  | 78       | 236   | 238   | 3           | 13         | 2,774  |  |
| ITA    | 1,130  | 62       | 257   | 89    | 0           | 2          | 1,540  |  |
|        |        |          |       |       |             |            |        |  |