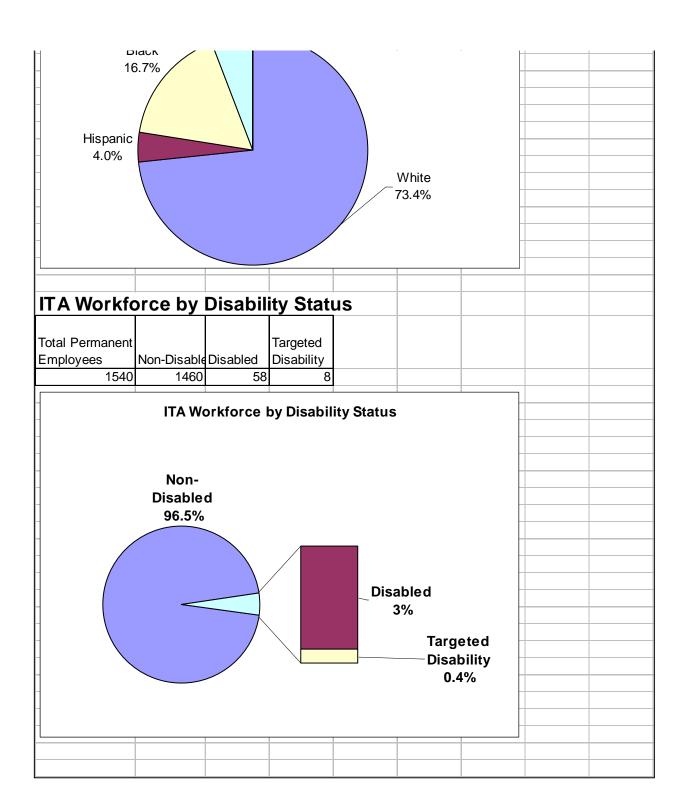

**Bureau Workforce by Race/Ethnicity** 

|        |        | <i>J</i> |       |       |             |            |        |  |
|--------|--------|----------|-------|-------|-------------|------------|--------|--|
|        | White  | Hispanic | Black | Asian | Pac. Island | Am. Indian | Total  |  |
| NOAA   | 10,926 | 353      | 1,144 | 574   | 38          | 103        | 13,138 |  |
| Census | 9,763  | 719      | 2,499 | 504   | 17          | 158        | 13,660 |  |
| NIST   | 2,206  | 78       | 236   | 238   | 3           | 13         | 2,774  |  |
| ITA    | 1,130  | 62       | 257   | 89    | 0           | 2          | 1,540  |  |
|        |        |          |       |       |             |            |        |  |

People with Targeted Disability-- Participation in the Workforce

|                |      |       |                     | <br> | <br> |  |
|----------------|------|-------|---------------------|------|------|--|
|                |      | Total |                     |      |      |  |
|                | % of | Perm. | Targeted            |      |      |  |
|                | PWTD | Emp.  | Targeted Disability |      |      |  |
| NOAA           | 0.6  | 13138 | 79                  |      |      |  |
| Census         | 1.19 | 13660 | 162                 |      |      |  |
| NIST           | 0.87 | 2774  | 24                  |      |      |  |
| ITA            | 0.52 | 1540  | 8                   |      |      |  |
| 2.27 Fed. High | 2.27 |       |                     |      |      |  |
|                |      |       |                     |      |      |  |