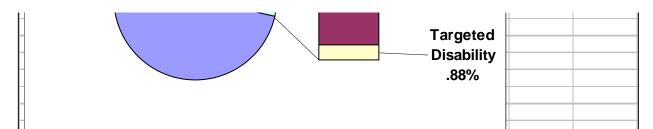

**Bureau Workforce by Race/Ethnicity** 

|        |        | <i>J</i> |       |       |             |            |        |  |
|--------|--------|----------|-------|-------|-------------|------------|--------|--|
|        | White  | Hispanic | Black | Asian | Pac. Island | Am. Indian | Total  |  |
| NOAA   | 10,926 | 353      | 1,144 | 574   | 38          | 103        | 13,138 |  |
| Census | 9,763  | 719      | 2,499 | 504   | 17          | 158        | 13,660 |  |
| NIST   | 2,206  | 78       | 236   | 238   | 3           | 13         | 2,774  |  |
| ITA    | 1,130  | 62       | 257   | 89    | 0           | 2          | 1,540  |  |
|        |        |          |       |       |             |            |        |  |