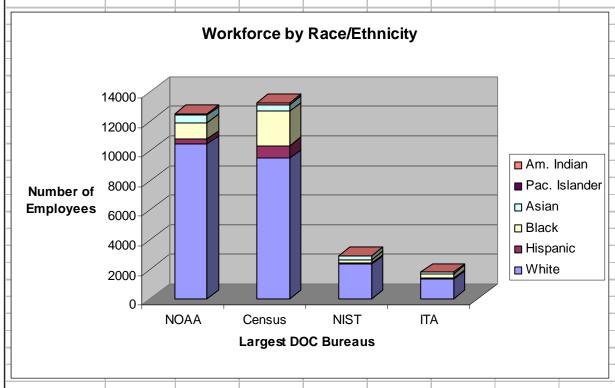

People with Targeted Disability-- Participation in the Workforce

|                |      |       |                     | <br> | <br> |  |
|----------------|------|-------|---------------------|------|------|--|
|                |      | Total |                     |      |      |  |
|                | % of | Perm. | Targeted            |      |      |  |
|                | PWTD | Emp.  | Targeted Disability |      |      |  |
| NOAA           | 0.6  | 13138 | 79                  |      |      |  |
| Census         | 1.19 | 13660 | 162                 |      |      |  |
| NIST           | 0.87 | 2774  | 24                  |      |      |  |
| ITA            | 0.52 | 1540  | 8                   |      |      |  |
| 2.27 Fed. High | 2.27 |       |                     |      |      |  |
|                |      |       |                     |      |      |  |

Participation Rates of People with Targeted Disability Compared to Benchmark (2.27% Federal High)

| _ |  |
|---|--|
|   |  |
|   |  |
|   |  |
|   |  |
|   |  |
|   |  |
|   |  |
|   |  |
|   |  |
| - |  |
|   |  |
|   |  |
| - |  |
|   |  |
|   |  |
| - |  |
|   |  |
|   |  |
|   |  |
|   |  |
|   |  |
|   |  |
|   |  |
|   |  |
|   |  |
|   |  |
|   |  |
|   |  |
|   |  |
|   |  |
| _ |  |
| - |  |
|   |  |
| - |  |
|   |  |
|   |  |
|   |  |
|   |  |
|   |  |
| - |  |
|   |  |
|   |  |
| - |  |
| - |  |
|   |  |
|   |  |