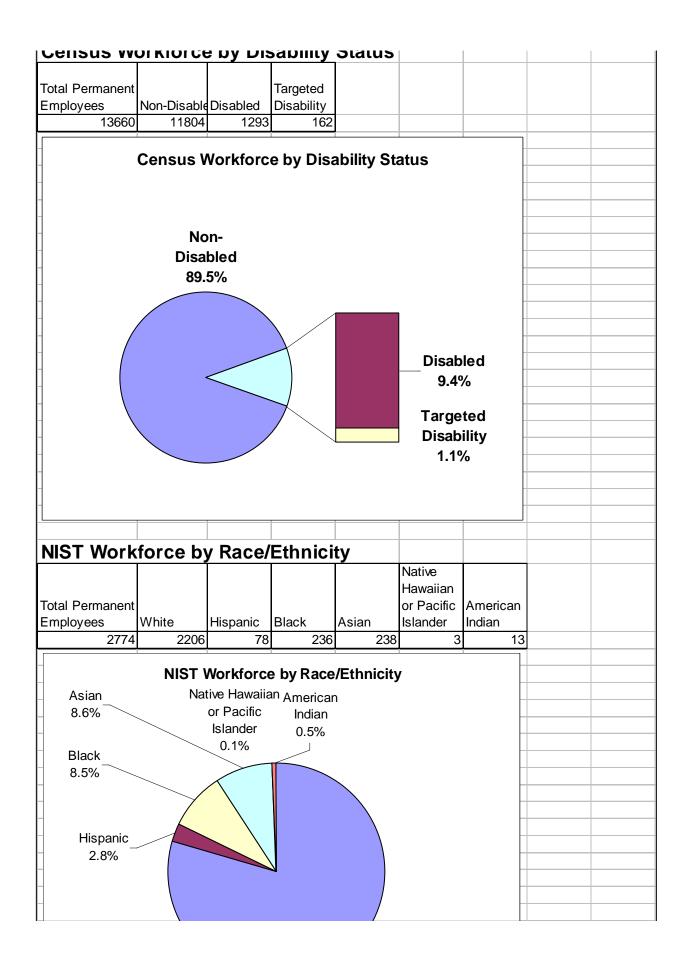

**Bureau Workforce by Race/Ethnicity** 

|        |        | <i>J</i> |       |       |             |            |        |  |
|--------|--------|----------|-------|-------|-------------|------------|--------|--|
|        | White  | Hispanic | Black | Asian | Pac. Island | Am. Indian | Total  |  |
| NOAA   | 10,926 | 353      | 1,144 | 574   | 38          | 103        | 13,138 |  |
| Census | 9,763  | 719      | 2,499 | 504   | 17          | 158        | 13,660 |  |
| NIST   | 2,206  | 78       | 236   | 238   | 3           | 13         | 2,774  |  |
| ITA    | 1,130  | 62       | 257   | 89    | 0           | 2          | 1,540  |  |
|        |        |          |       |       |             |            |        |  |

People with Targeted Disability-- Participation in the Workforce

|                |      |       |                     | <br> | <br> |  |
|----------------|------|-------|---------------------|------|------|--|
|                |      | Total |                     |      |      |  |
|                | % of | Perm. | Targeted            |      |      |  |
|                | PWTD | Emp.  | Targeted Disability |      |      |  |
| NOAA           | 0.6  | 13138 | 79                  |      |      |  |
| Census         | 1.19 | 13660 | 162                 |      |      |  |
| NIST           | 0.87 | 2774  | 24                  |      |      |  |
| ITA            | 0.52 | 1540  | 8                   |      |      |  |
| 2.27 Fed. High | 2.27 |       |                     |      |      |  |
|                |      |       |                     |      |      |  |