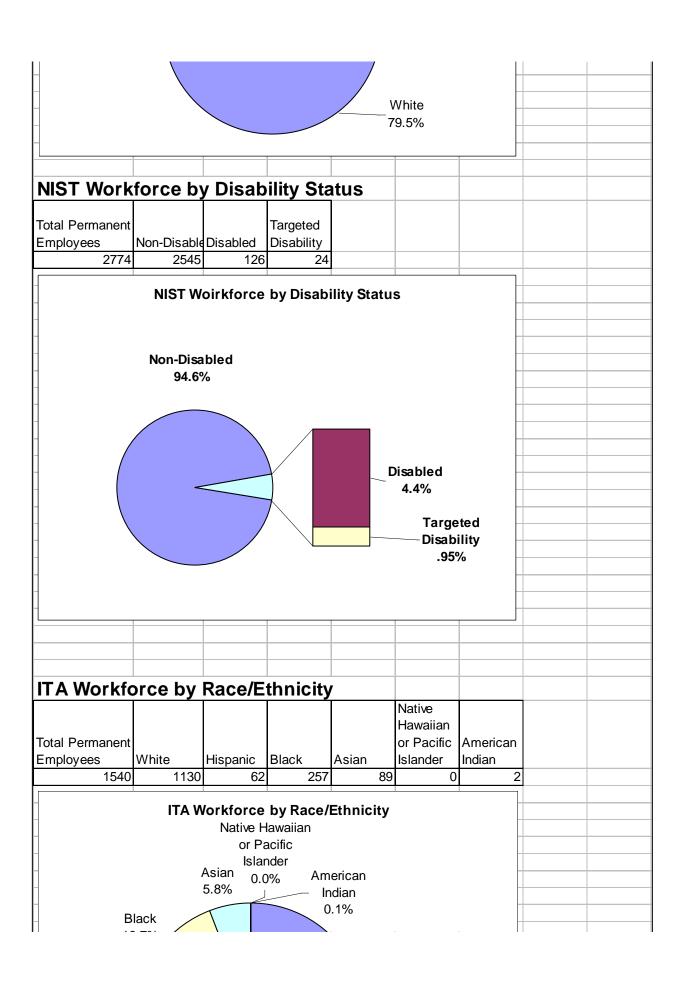

**Bureau Workforce by Race/Ethnicity** 

|        |        | <i>J</i> |       |       |             |            |        |  |
|--------|--------|----------|-------|-------|-------------|------------|--------|--|
|        | White  | Hispanic | Black | Asian | Pac. Island | Am. Indian | Total  |  |
| NOAA   | 10,926 | 353      | 1,144 | 574   | 38          | 103        | 13,138 |  |
| Census | 9,763  | 719      | 2,499 | 504   | 17          | 158        | 13,660 |  |
| NIST   | 2,206  | 78       | 236   | 238   | 3           | 13         | 2,774  |  |
| ITA    | 1,130  | 62       | 257   | 89    | 0           | 2          | 1,540  |  |
|        |        |          |       |       |             |            |        |  |

People with Targeted Disability-- Participation in the Workforce

|                |      |       |                     | <br> | <br> |  |
|----------------|------|-------|---------------------|------|------|--|
|                |      | Total |                     |      |      |  |
|                | % of | Perm. | Targeted            |      |      |  |
|                | PWTD | Emp.  | Targeted Disability |      |      |  |
| NOAA           | 0.6  | 13138 | 79                  |      |      |  |
| Census         | 1.19 | 13660 | 162                 |      |      |  |
| NIST           | 0.87 | 2774  | 24                  |      |      |  |
| ITA            | 0.52 | 1540  | 8                   |      |      |  |
| 2.27 Fed. High | 2.27 |       |                     |      |      |  |
|                |      |       |                     |      |      |  |