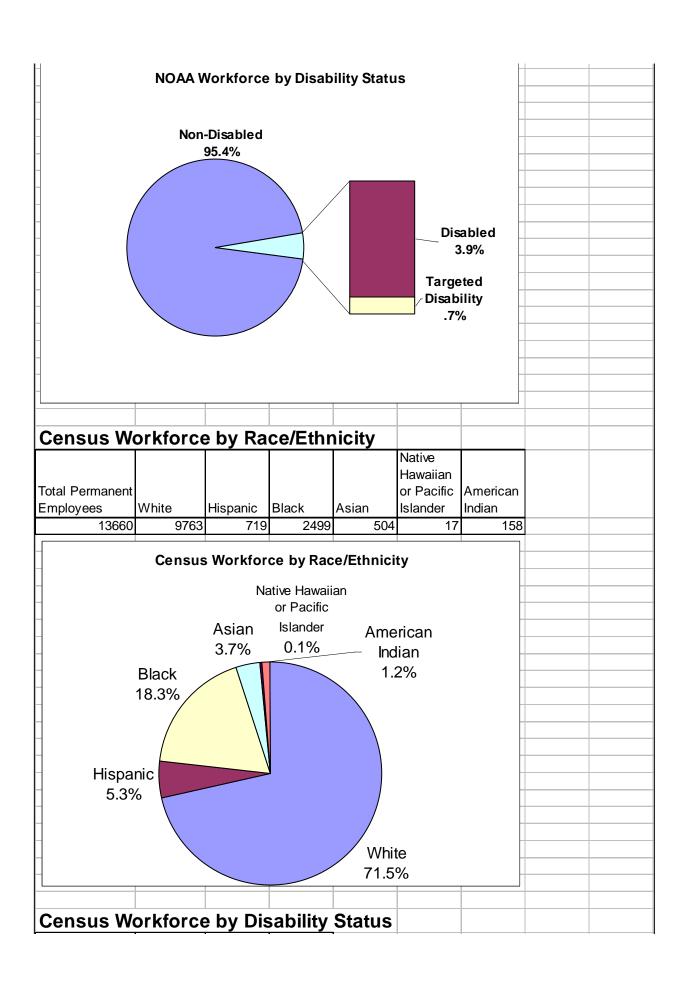

**Bureau Workforce by Race/Ethnicity** 

|        |        | <i>J</i> |       |       |             |            |        |  |
|--------|--------|----------|-------|-------|-------------|------------|--------|--|
|        | White  | Hispanic | Black | Asian | Pac. Island | Am. Indian | Total  |  |
| NOAA   | 10,926 | 353      | 1,144 | 574   | 38          | 103        | 13,138 |  |
| Census | 9,763  | 719      | 2,499 | 504   | 17          | 158        | 13,660 |  |
| NIST   | 2,206  | 78       | 236   | 238   | 3           | 13         | 2,774  |  |
| ITA    | 1,130  | 62       | 257   | 89    | 0           | 2          | 1,540  |  |
|        |        |          |       |       |             |            |        |  |

People with Targeted Disability-- Participation in the Workforce

|                |      |       |                     | <br> | <br> |  |
|----------------|------|-------|---------------------|------|------|--|
|                |      | Total |                     |      |      |  |
|                | % of | Perm. | Targeted            |      |      |  |
|                | PWTD | Emp.  | Targeted Disability |      |      |  |
| NOAA           | 0.6  | 13138 | 79                  |      |      |  |
| Census         | 1.19 | 13660 | 162                 |      |      |  |
| NIST           | 0.87 | 2774  | 24                  |      |      |  |
| ITA            | 0.52 | 1540  | 8                   |      |      |  |
| 2.27 Fed. High | 2.27 |       |                     |      |      |  |
|                |      |       |                     |      |      |  |